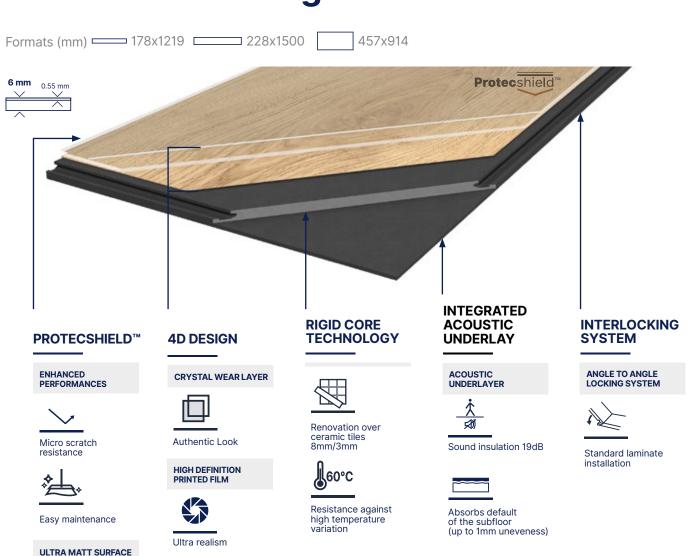

## **Creation 55 Rigid Acoustic**

| Creation 55 Rigid Acoustic |      |    |       |
|----------------------------|------|----|-------|
| 178 x 1219                 | 1.51 | 64 | 97.11 |
| 228 x 1500                 | 2.05 | 48 | 98.50 |
| 457 x 914                  | 2.50 | 38 | 95.32 |

More details on gerflor.ae Non contractual imagery The embossing of the samples can differ from the final product.

**MORE DETAILS** 

**INTERIOR** 

**DESIGNER** 

Class 33

Underlayers, matting, matching skirtings and coverstrips

Natural look

STRUCTURED EMBOSS

Ultra realistic surface

BEVELLED EDGES

Tiles & Planks effect